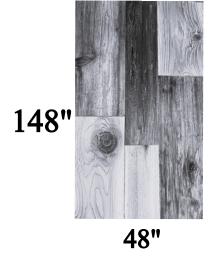

## Pattern W619 Dutton

Wood design – boards joined in a rustic fashion, characterized by random widths and lengths High Impact Styrene - Single Use ABS Plastic- Up to 8 uses Sheet Size 48"x144"

Maximum Relief 5/16"

Board Widths 3"-8"

Mating -Top to Bottom / Side to Side