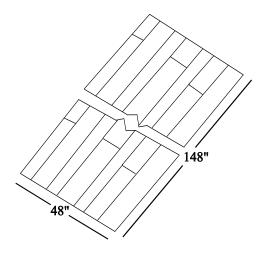

## Pattern W619 Dutton

Wood design – boards joined in a rustic fashion, characterized by random widths and lengths High Impact Styrene - Single Use ABS Plastic- Up to 8 uses Sheet Size 48"x144"

Maximum Relief 5/16"

Board Widths 3"-8"

Mating -Top to Bottom / Side to Side