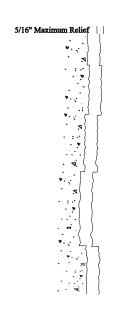

## Pattern W619 Dutton

Wood design – boards joined in a rustic fashion, characterized by random widths and lengths High Impact Styrene - Single Use ABS Plastic- Up to 8 uses Sheet Size 48"x144"

Maximum Relief 5/16"