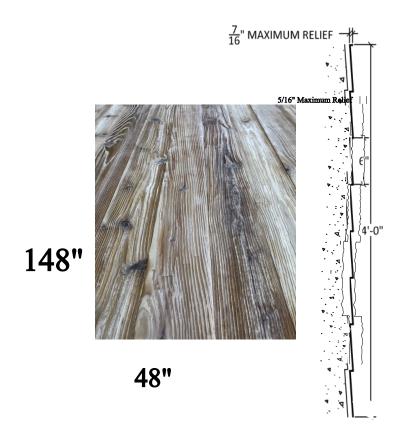

Pattern W605 Oliver Wood design – heavy grain boards joined with tight seams High Impact Styrene - Single Use ABS Plastic- Up to 8 uses

Sheet Size 48"x144"
Maximum Relief 1/8" Board
Widths 3"
Mating - Side to Side only

## Precision Edge <sup>™</sup>

Thicknesses Available: 0.060", 0.090", 0.110"

- Keep out of direct sunlight
- Cover when not in use
- Store at temperature range of 55°-85° F
- Do not expose to temperatures in excess of 140° F
- Formliner may require backing
- Thermal expansion or contraction of approximately 1/16" per 10° F temperature change can occur