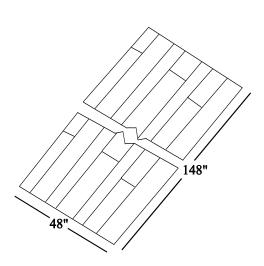

Pattern W605 Oliver Wood design – heavy grain boards joined with tight seams High Impact Styrene - Single Use ABS Plastic- Up to 8 uses

Sheet Size 48"x144"
Maximum Relief 1/8" Board
Widths 3"
Mating - Side to Side only