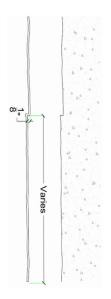

Mating - side to side only

Precision Edge <sup>™</sup>

Thicknesses Available: 0.060", 0.090", 0.110"

- Keep out of direct sunlight
- Cover when not in use
- Store at temperature range of 55°-85° F
- Do not expose to temperatures in excess of 140° F
- Formliner may require backing
- Thermal expansion or contraction of approximately 1/16" per 10° F temperature change can occur