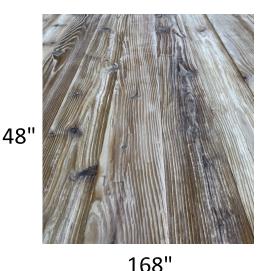

Pattern W604 Maxwell

Wood Design - deep heavy grain boards with slight offset of abutting boards High Impact Styrene - Single Use

ABS Plastic - up to 10 uses

Sheet Size 48" x 168"

Maximum Relief - 1/8"

Board Widths - 3"